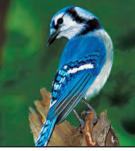

Lyric Cardinal will attract and feed these colorful songbirds:

**Cardinals** 

**Chickadees** 

Grosbeaks

And more!

Jays

Is there a "best" feeder for Lyric Cardinal Wild Bird Food Mix?

Cardinals and other similar-sized birds prefer feeding on platforms or traditional hopper style feeders. Though these birds can master using tube style feeders, the perches on most tubes are intentionally made short to discourage use by larger birds.