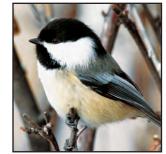

Lyric Cardinal will attract and feed these colorful songbirds:

**Cardinals** 

**Chickadees** 

Grosbeaks

And more!

Jays

Is there a "best" feeder for Lyric Cardinal Wild Bird Food Mix?

Cardinals and other similar-sized birds prefer feeding on platforms or traditional hopper style feeders. Though these birds can master using tube style feeders, the perches on most tubes are intentionally made short to discourage use by larger birds.