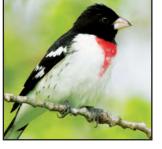

Lyric Cardinal will attract and feed these colorful songbirds:

**Cardinals** 

**Chickadees** 

Grosbeaks

And more!

Jays

Is there a "best" feeder for Lyric Cardinal Wild Bird Food Mix?

Cardinals and other similar-sized birds prefer feeding on platforms or traditional hopper style feeders. Though these birds can master using tube style feeders, the perches on most tubes are intentionally made short to discourage use by larger birds.