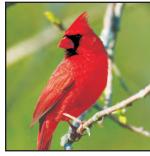

### A special mix for Cardinals.

Cardinals are America's favorite backyard bird. The male's brilliant plumage and loud, slurred whistles attract attention and admiration. Northern Cardinals often visit feeders in pairs, making it easy to observe courtship, feeding and other bonding behavior. On a cold, snowy day a yard full of cardinals is the essence of winter.

Lyric Cardinal will attract and feed these colorful songbirds:

**Cardinals** 

**Chickadees** 

Grosbeaks

And more!

Jays

Is there a "best" feeder for Lyric Cardinal Wild Bird Food Mix?

Cardinals and other similar-sized birds prefer feeding on platforms or traditional hopper style feeders. Though these birds can master using tube style feeders, the perches on most tubes are intentionally made short to discourage use by larger birds.